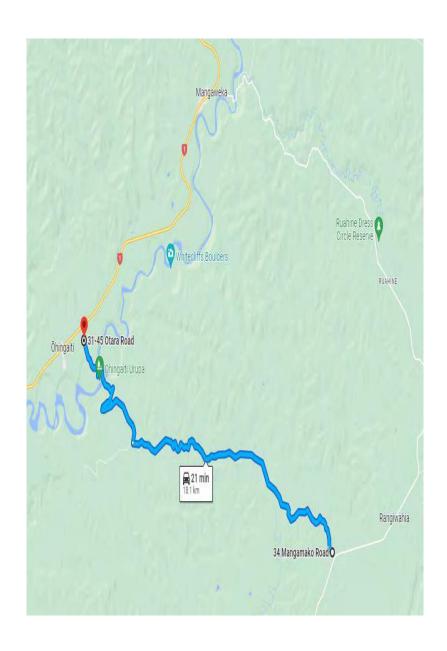

| Stage Name:              | SS23 – MANGAMAKO ROAD                                                 |  |
|--------------------------|-----------------------------------------------------------------------|--|
| Road Closure:            | 10:00am – 2:30pm   27 <sup>th</sup> October 2023                      |  |
| RCA:                     | Manawatu District Council Rangitikei District Council                 |  |
| Start:                   | On Mangamako Road, 350mtrs from its intersection with Rangiwahoa Road |  |
|                          | Past Ruae Road (no exit)                                              |  |
|                          | Right into Otara Road                                                 |  |
|                          | Past Peka Road (no exit)                                              |  |
| Finish:                  | On Mangamako Road, 350mtrs from its intersection with SH1             |  |
| Total Number of Marshals |                                                                       |  |