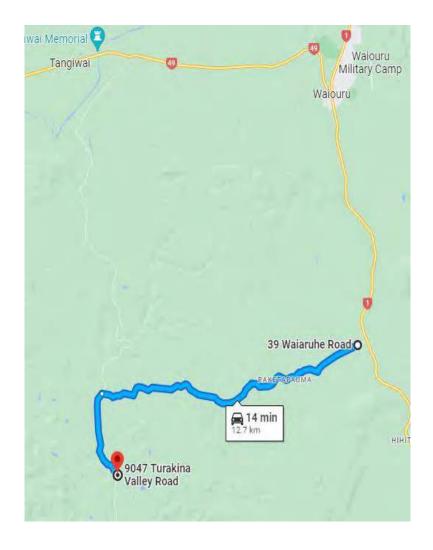

| Stage Name:              | SS17 – WAIARUHE ROAD                                                       |
|--------------------------|----------------------------------------------------------------------------|
| Road Closure:            | 1:05pm – 5:35pm   26 <sup>th</sup> October 2023                            |
| RCA:                     | Ruapehu District Council<br>Rangitikei District Council                    |
| Start:                   | On Waiaruhe Road, 350mtrs from its intersection with SH1 Road              |
|                          | Past Haukuku Road                                                          |
|                          | Left into Turakina Valley Road at its intersection with Owhakura Road      |
|                          | Past                                                                       |
|                          | Past                                                                       |
| Finish:                  | On Turakina Valley Road, 100mtrs from its intersection with Kaimatini Road |
| Total Number of Marshals |                                                                            |