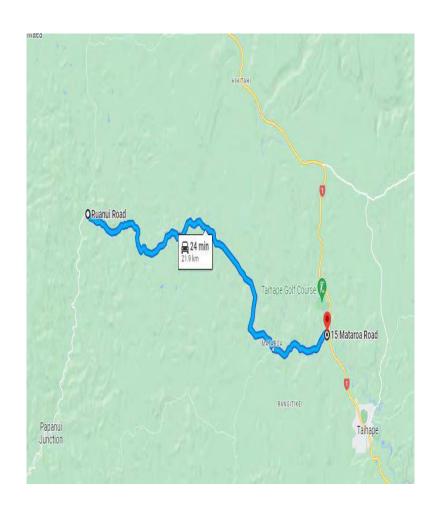

| Stage Name:              | SS18 – RUANUI ROAD                                                      |
|--------------------------|-------------------------------------------------------------------------|
| Road Closure:            | 1:25pm – 5:55pm   26 <sup>th</sup> October 2023                         |
| RCA:                     | Rangitikei District Council                                             |
| Start:                   | On Ruanui Road, 100mtrs from its intersection with Turakina Valley Road |
|                          | Past Harakeketangi Road (no exit)                                       |
|                          | Past Station Rd                                                         |
|                          | Past Tihio Street, Kakariki Road (no exit)                              |
|                          | Past Turehu Street (no exit)                                            |
|                          | Right into Mataroa Road                                                 |
| Finish:                  | On Mataroa Road, 350mtrs from its intersection with SH1                 |
| Total Number of Marshals |                                                                         |