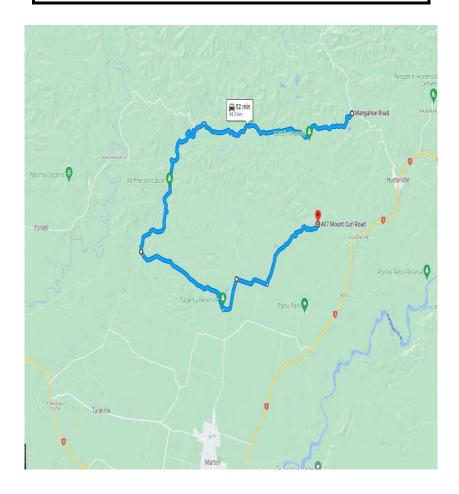

| Stage Name:              | SS24 - MANGAHOE - MT CURL                                          |
|--------------------------|--------------------------------------------------------------------|
| Road Closure:            | 11:45am – 4:15pm   27 <sup>th</sup> October 2023                   |
| RCA:                     | Rangitikei District Council                                        |
| Start:                   | On Mangahoe Road, 350mtrs from its intersection with Ongo Road     |
|                          | Left into Turakina Valley Road                                     |
|                          | Past Mangatipona Road                                              |
|                          | Past Taurimu Road                                                  |
|                          | Left into Makuhou Road                                             |
|                          | Past Smalls Road (no exit)                                         |
|                          | Left into Galpins Road                                             |
|                          | Right into Warrens Road                                            |
|                          | Past Griffins Road                                                 |
|                          | Left into Mount Curl Road                                          |
| Finish:                  | On Mount Curl Road, 4kms from its intersection with Leedstown Road |
| Total Number of Marshals |                                                                    |